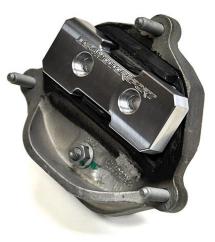

## **Supplied Parts:**

• 034Motorsport Transmission Mount Insert

**Step 4** – Press the shiny new 034Motorsport Transmission Mount Insert into the void. The orientation of the 034Motorsport logo is not important. Or is it? It's not, but it might matter to you.

**Step 5** – Secure the 034Motorsport Transmission Mount Insert using the 10mm triple square bolts you removed in <u>Step</u> <u>2</u> and torque to 20 Nm. Blue Loctite is recommended. Yes, we provided an anchor link back to <u>Step 2</u> so that you wouldn't get lost. We're nice people like that over here.