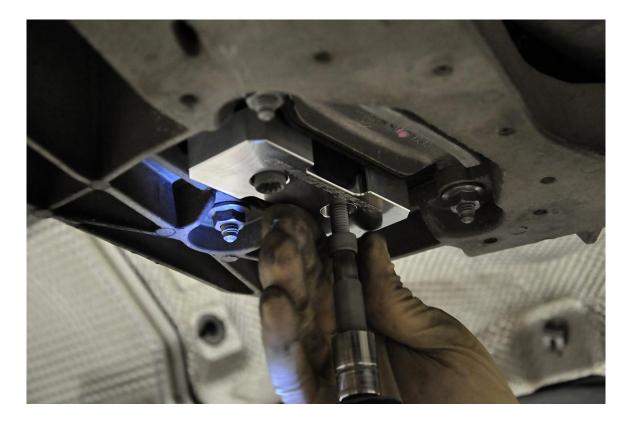

**Step 4** – Press the shiny new 034Motorsport Transmission Mount Insert into the void. The orientation of the 034Motorsport logo is not important. Or is it? It's not, but it might matter to you.

**Step 5** – Secure the 034Motorsport Transmission Mount Insert using the 10mm triple square bolts you removed in <u>Step</u> <u>2</u> and torque to 20 Nm. Blue Loctite is recommended. Yes, we provided an anchor link back to <u>Step 2</u> so that you wouldn't get lost. We're nice people like that over here.