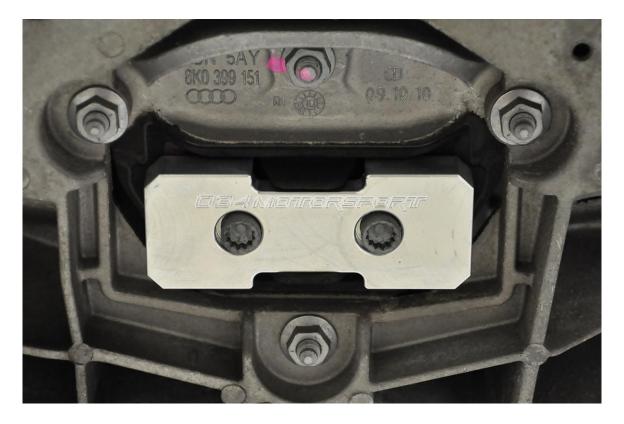

**Step 4** – Press the shiny new 034Motorsport Transmission Mount Insert into the void. The orientation of the 034Motorsport logo is not important. Or is it? It's not, but it might matter to you.

**Step 5** – Secure the 034Motorsport Transmission Mount Insert using the 10mm triple square bolts you removed in <u>Step</u> <u>2</u> and torque to 20 Nm. Blue Loctite is recommended. Yes, we provided an anchor link back to <u>Step 2</u> so that you wouldn't get lost. We're nice people like that over here.