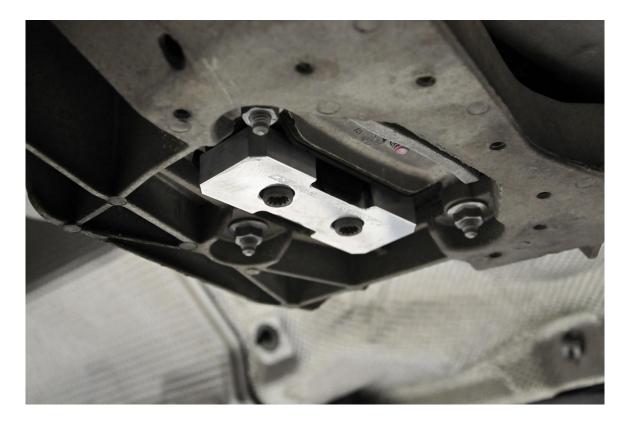

**Step 6** – Marvel at your work.

**Step 8** – Lower your vehicle from the ramps, jackstands, or lift. Drive it.