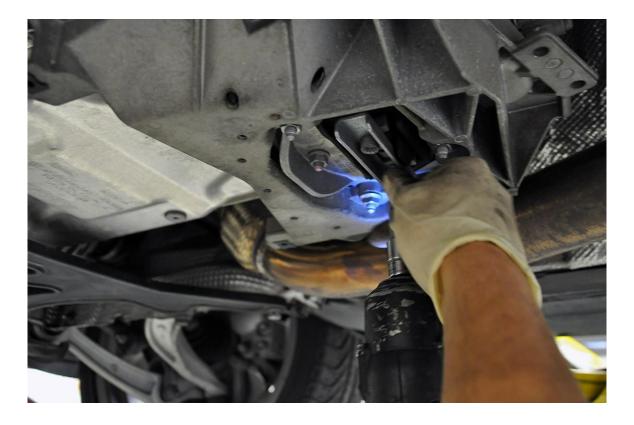

**Step 4** – Press the shiny new 034Motorsport Transmission Mount Insert into the void. The orientation of the 034Motorsport logo is not important. Or is it? It's not, but it might matter to you.

**Step 5** – Secure the 034Motorsport Transmission Mount Insert using the 10mm triple square bolts you removed in <u>Step</u> <u>2</u> and torque to 20 Nm. Blue Loctite is recommended. Yes, we provided an anchor link back to <u>Step 2</u> so that you wouldn't get lost. We're nice people like that over here.