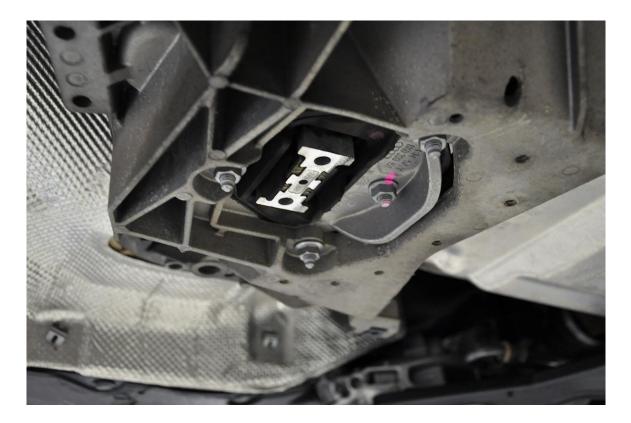

**Step 6** – Marvel at your work.

**Step 8** – Lower your vehicle from the ramps, jackstands, or lift. Drive it.