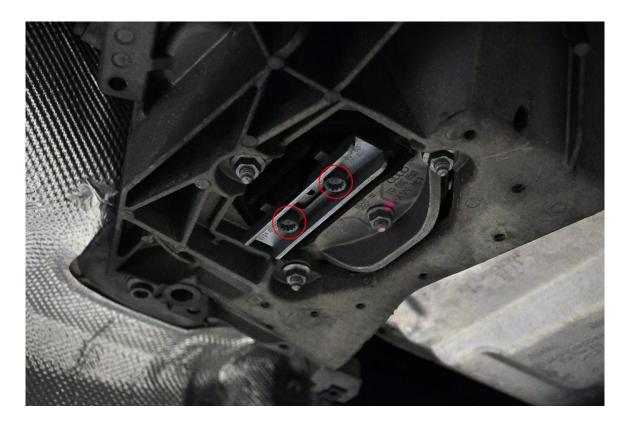

## **Tools Needed:**

- Hands (Opposable Thumbs Are Optional)
- 10mm Triple Square Bit
- Wrench
- Blue Loctite (Recommended)
- Ramps, Lift, or Jack & Jackstands

**Step 0** – Raise the vehicle securely on jackstands, ramps, or a lift, in order to gain access to the transmission mount. Make sure you have all tools necessary for installation of the transmission mount insert. Give yourself a pep-talk in front of the bathroom mirror, reinforcing the fact that you are an expert enthusiast with a mechanical aptitude second only to Charlie Sheen's. For good measure, take a selfie while you're at it. **Step 1** – Locate the transmission mount, and observe the two 10mm triple square bolts in their natural habitat. Be careful to avoid frightening the bolts. It is imperative that the bolts are relaxed and unaware of what is going to happen next.

**Step 2** – Remove the two 10mm triple square bolts from the transmission mount, and remove the small bracket at the bottom. Let the feeling of accomplishment overcome you.

**Step 3** – Observe the exposed transmission mount, and take note of the large void in the rubber. That can't be good for performance, can it? Think of objects you can use to fill the void: old socks, yesterday's newspaper, that weird quinoa stuff that your wife bought for \$20 at Whole Foods, but nobody wants to eat. Panic. Remember that you bought the 034Motorsport Transmission Mount Insert. Feel better.