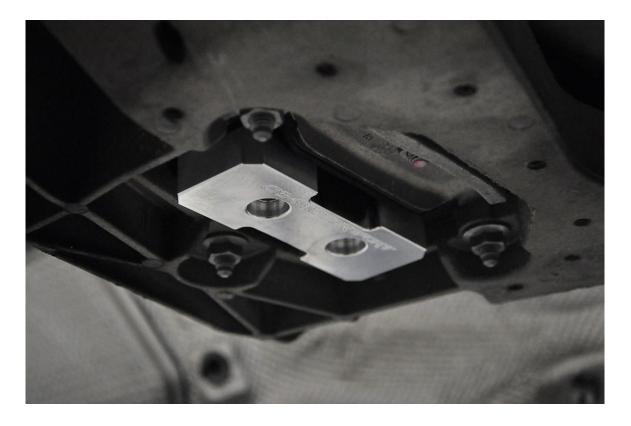

**Step 2** – Remove the two 10mm triple square bolts from the transmission mount, and remove the small bracket at the bottom. Let the feeling of accomplishment overcome you.

**Step 3** – Observe the exposed transmission mount, and take note of the large void in the rubber. That can't be good for performance, can it? Think of objects you can use to fill the void: old socks, yesterday's newspaper, that weird quinoa stuff that your wife bought for \$20 at Whole Foods, but nobody wants to eat. Panic. Remember that you bought the 034Motorsport Transmission Mount Insert. Feel better.

**Step 4** – Press the shiny new 034Motorsport Transmission Mount Insert into the void. The orientation of the 034Motorsport logo is not important. Or is it? It's not, but it might matter to you.

**Step 5** – Secure the 034Motorsport Transmission Mount Insert using the 10mm triple square bolts you removed in <u>Step</u> <u>2</u> and torque to 20 Nm. Blue Loctite is recommended. Yes, we provided an anchor link back to <u>Step 2</u> so that you wouldn't get lost. We're nice people like that over here.