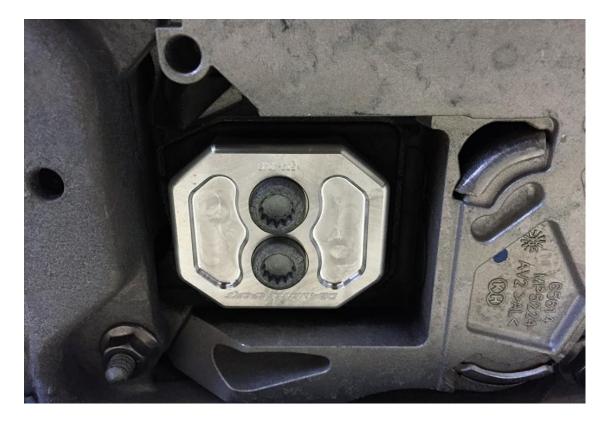

**Step 4** – Press the shiny new 034Motorsport Transmission Mount Insert into the void. The orientation of the 034Motorsport logo is not important. Or is it? It's not, but it might matter to you.

**Step 5** – Secure the 034Motorsport Transmission Mount Insert using the 10mm triple square bolts you removed in <u>Step</u> <u>2</u> and torque to 20 Nm. Blue Loctite is recommended. Yes, we provided an anchor link back to <u>Step 2</u> so that you wouldn't get lost. We're nice people like that over here.

**Step 6** – Marvel at your work.

**Step 8** – Lower your vehicle from the ramps, jackstands, or lift. Drive it.