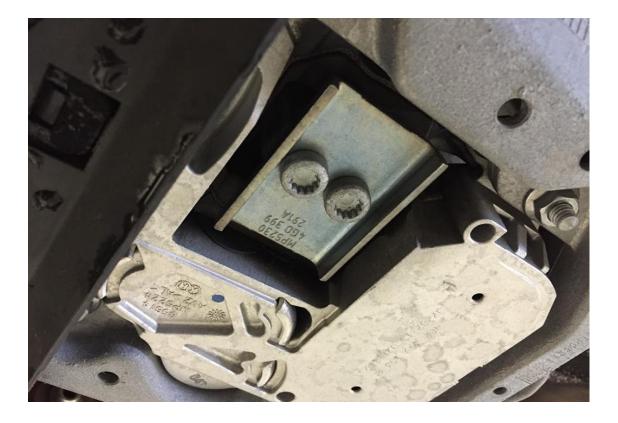

## **Tools Needed:**

- Hands (Opposable Thumbs Are Optional)
- 10mm Triple Square Bit
- Wrench
- Blue Loctite (Recommended)
- Ramps, Lift, or Jack & Jackstands

**Step 0** – Raise the vehicle securely on jackstands, ramps, or a lift, in order to gain access to the transmission mount. Make sure you have all tools necessary for installation of the transmission mount insert. Give yourself a pep-talk in front of the bathroom mirror, reinforcing the fact that you are an expert enthusiast with a mechanical aptitude second only to Charlie Sheen's. For good measure, take a selfie while you're at it. **Step 1** – Locate the transmission mount, and observe the two 10mm triple square bolts in their natural habitat. Be careful to avoid frightening the bolts. It is imperative that the bolts are relaxed and unaware of what is going to happen next.

**Step 2** – Remove the two 10mm triple square bolts from the transmission mount, and remove the small bracket at the bottom. Let the feeling of accomplishment overcome you.

**Step 3** – Observe the exposed transmission mount, and take note of the large void in the rubber. That can't be good for performance, can it? Think of objects you can use to fill the void: old socks, yesterday's newspaper, that weird quinoa stuff that your wife bought for \$20 at Whole Foods, but nobody wants to eat. Panic. Remember that you bought the 034Motorsport Transmission Mount Insert. Feel better.