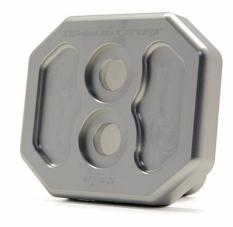

## **Supplied Parts:**

• 034Motorsport Transmission Mount Insert

**Step 4** – Press the shiny new 034Motorsport Transmission Mount Insert into the void. The orientation of the 034Motorsport logo is not important. Or is it? It's not, but it might matter to you.

**Step 5** – Secure the 034Motorsport Transmission Mount Insert using the 10mm triple square bolts you removed in <u>Step</u> <u>2</u> and torque to 20 Nm. Blue Loctite is recommended. Yes, we provided an anchor link back to <u>Step 2</u> so that you wouldn't get lost. We're nice people like that over here.