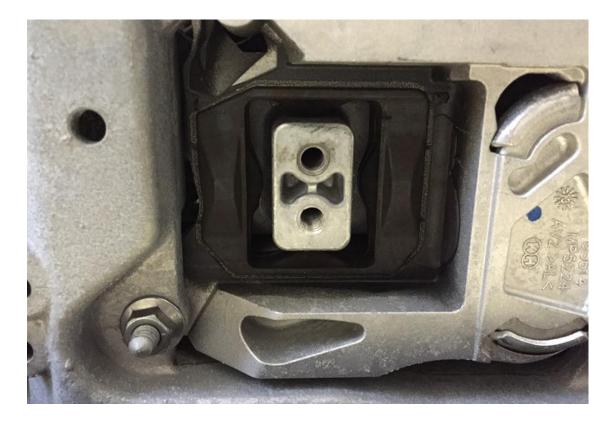

**Step 4** – Press the shiny new 034Motorsport Transmission Mount Insert into the void. The orientation of the 034Motorsport logo is not important. Or is it? It's not, but it might matter to you.

**Step 5** – Secure the 034Motorsport Transmission Mount Insert using the 10mm triple square bolts you removed in <u>Step</u> <u>2</u> and torque to 20 Nm. Blue Loctite is recommended. Yes, we provided an anchor link back to <u>Step 2</u> so that you wouldn't get lost. We're nice people like that over here.

**Step 6** – Marvel at your work.

**Step 8** – Lower your vehicle from the ramps, jackstands, or lift. Drive it.