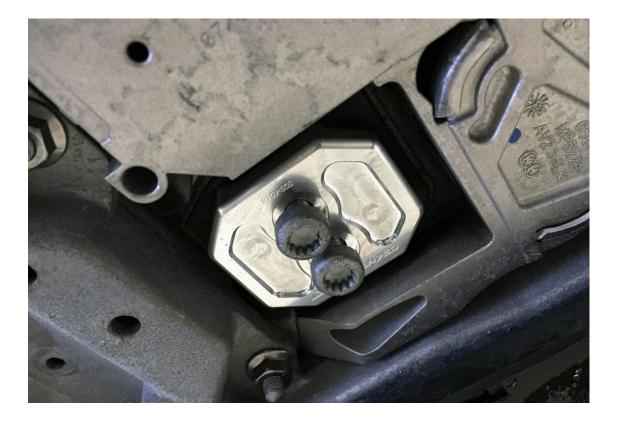

**Step 4** – Press the shiny new 034Motorsport Transmission Mount Insert into the void. The orientation of the 034Motorsport logo is not important. Or is it? It's not, but it might matter to you.

**Step 5** – Secure the 034Motorsport Transmission Mount Insert using the 10mm triple square bolts you removed in <u>Step</u> <u>2</u> and torque to 20 Nm. Blue Loctite is recommended. Yes, we provided an anchor link back to <u>Step 2</u> so that you wouldn't get lost. We're nice people like that over here.