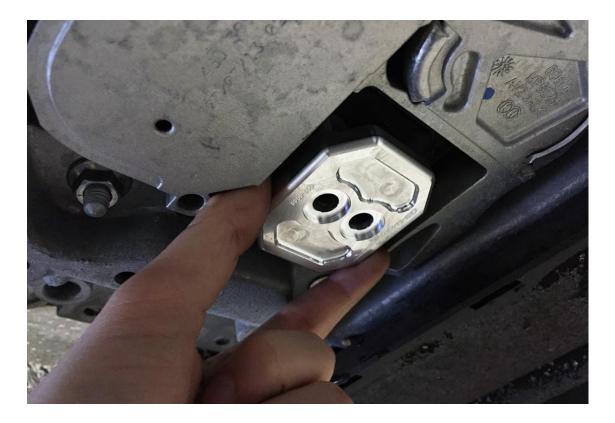

## **Tools Needed:**

- Hands (Opposable Thumbs Are Optional)
- 10mm Triple Square Bit
- Wrench
- Blue Loctite (Recommended)
- Ramps, Lift, or Jack & Jackstands

**Step 0** – Raise the vehicle securely on jackstands, ramps, or a lift, in order to gain access to the transmission mount. Make sure you have all tools necessary for installation of the transmission mount insert. Give yourself a pep-talk in front of the bathroom mirror, reinforcing the fact that you are an expert enthusiast with a mechanical aptitude second only to Charlie Sheen's. For good measure, take a selfie while you're at it. **Step 1** – Locate the transmission mount, and observe the two 10mm triple square bolts in their natural habitat. Be careful to avoid frightening the bolts. It is imperative that the bolts are relaxed and unaware of what is going to happen next.

**Step 2** – Remove the two 10mm triple square bolts from the transmission mount, and remove the small bracket at the bottom. Let the feeling of accomplishment overcome you.

**Step 3** – Observe the exposed transmission mount, and take note of the large void in the rubber. That can't be good for performance, can it? Think of objects you can use to fill the void: old socks, yesterday's newspaper, that weird quinoa stuff that your wife bought for \$20 at Whole Foods, but nobody wants to eat. Panic. Remember that you bought the 034Motorsport Transmission Mount Insert. Feel better.