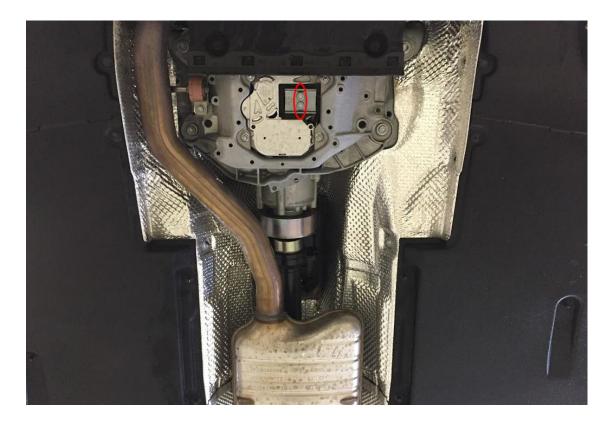

## **Tools Needed:**

- Hands (Opposable Thumbs Are Optional)
- 10mm Triple Square Bit
- Wrench
- Blue Loctite (Recommended)
- Ramps, Lift, or Jack & Jackstands

**Step 0** – Raise the vehicle securely on jackstands, ramps, or a lift, in order to gain access to the transmission mount. Make sure you have all tools necessary for installation of the transmission mount insert. Give yourself a pep-talk in front of the bathroom mirror, reinforcing the fact that you are an expert enthusiast with a mechanical aptitude second only to Charlie Sheen's. For good measure, take a selfie while you're at it. **Step 1** – Locate the transmission mount, and observe the two 10mm triple square bolts in their natural habitat. Be careful to avoid frightening the bolts. It is imperative that the bolts are relaxed and unaware of what is going to happen next.